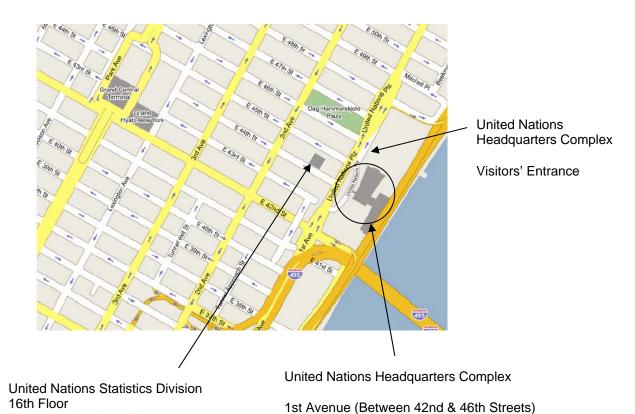

### Map of the United Nations Vicinity

#### Address and Contact Numbers

Substantive Officer:Mr. Jean-Michel Durr

Two United Nations Plaza

Room: DC2-1556

44th Street (Between 1st & 2nd Avenues)

Phone: (1-917) 367 9165 Fax: (1-212) 963-1940 Email: <u>durr@un.org</u>